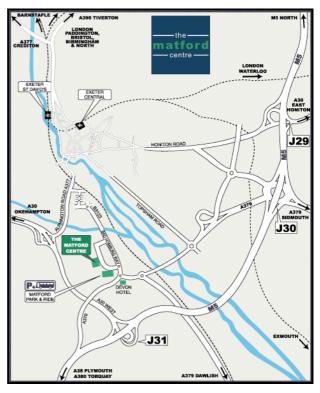

#### **DIRECTIONS**

From M5 North: Exit Junction 30. Take third exit at the roundabout onto A379 Exeter/Marsh Barton for 3 miles. At third roundabout take last exit onto B3123 Marsh Barton/Bad Homburg Way. Exit first left at next roundabout and The Matford Centre is 200 metres on left.

From A38 Plymouth: Exit at A379 for 1.7 miles. Take second exit at the roundabout onto B3123 Bad Homburg Way. Exit first left at next roundabout and The Matford Centre is 200 metres on left.

**From A30 Cornwall:** Exit A377 Exeter. Follow City A377 through first road junction. Turn right, signed Marsh Barton, and follow signs to Livestock Centre.