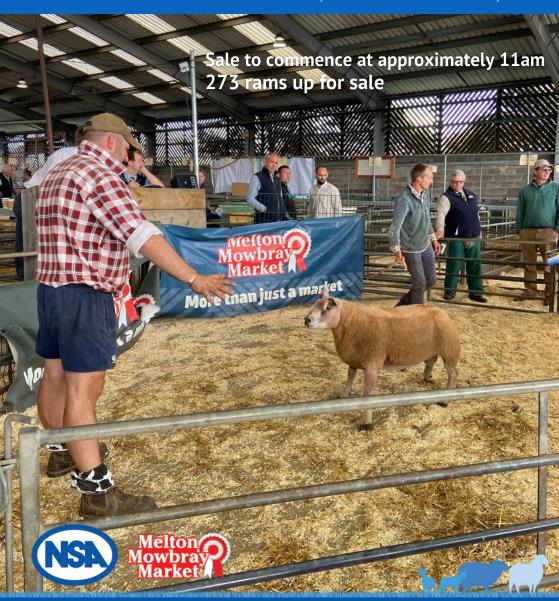

# **MELTON RAM SALE**

FRIDAY 16TH SEPTEMBER 2022

MELTON MOWBRAY MARKET Held as part of the Melton Midlands Sheep Fair

#### Held as part of the Melton Midlands Sheep Fair on Friday 16th September 2022

The sale is organised by the National Sheep Association Eastern Region Committee with support from NSA Head Office. It is conducted by Melton Mowbray Market.

#### Sale information

- Selling with commence at approximately 11am.
- All rams are sold subject to the Livestock Auctioneers Association (LAA) conditions of sale and the NSA Eastern Region Melton Mowbray Ram Sale bylaws.
- The minimum bid is 300gns, unless the vendor has provided written reserves to the auctioneer to set a higher minimum price for an individual ram.
- No rams shall be sold on the premises by private treaty other than those which have been offered for sale in the ring first. All rams sold by private treaty after leaving the ring must not be below the minimum set price (300gns) and must be booked through the auctioneer and the appropriate commission paid
- Complaints must be notified to the auctioneers within one hour of the end of the sale or before removal from the market, whichever is the sooner. The purchaser shall have no rights to claim damages from the vendor in respect of indirect or consequential loss such as (but limited to) loss of profit or any other loss whatsoever.
- An Auctioneers Slip shall be handed to the purchaser upon completion and also pass out slips for sheep not sold. These must be retained carefully for inspection by stewards until final departure from the ground. All stock, sold and unsold, must be cleared by 6pm.
- NSA accepts no responsibility whatsoever for loss, injury or damage to any persons or their property.
- Details of vendors and purchasers is shared between NSA and Melton Mowbray Market but always handled within the General Data Protection Regulation and never passed to a third party. More at www.nationalsheep.org.uk/privacypolicy.